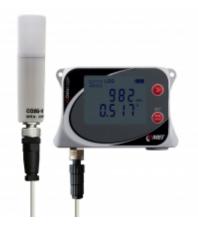

## Datalogger for external CO2 probe up to 10.000 ppm with built-in atmospheric pressure sensor

code: U2422

Battery powered datalogger with internal atmospheric pressure sensor and for external  $CO_2$  probe up to <u>10 000ppm</u>. In case of exceeded set limits alarms are indicated by LED, LCD and acoustically by built-in beeper.

## **Données techniques**

| CO2 SENSOR                         |                                                                                                                                  |
|------------------------------------|----------------------------------------------------------------------------------------------------------------------------------|
| Measuring range                    | 0 to 10 000 ppm                                                                                                                  |
| Accuracy                           | 100 ppm + 5% of the measured value at 23 °C a 1 013<br>hPa                                                                       |
| Resolution                         | 1 ppm                                                                                                                            |
| External probe cable length CO2    | 1, 2 or 4 meters                                                                                                                 |
| ATMOSPHERIC PRESSURE SENSOR SENSOR |                                                                                                                                  |
| Measuring range                    | 0 to 2000 ppm                                                                                                                    |
| Accuracy                           | ±(50ppm +2% from reading) at 25°C and 1013hPa                                                                                    |
| Resolution                         | 1 ppm                                                                                                                            |
| GENERAL TECHNICAL DATA             |                                                                                                                                  |
| Operating temperature              | -20 to +60 °C                                                                                                                    |
| Channels                           | internal sensor for atmospheric pressure and<br>CO <sub>2</sub> sensor with the cable                                            |
| Memory                             | 500,000 values in noncyclic logging mode; 350,000 values in cyclic record mode                                                   |
| Recording interval                 | adjustable from 10 s to 24 h                                                                                                     |
| Display and alarm refresh          | adjustable 1 s, 10 s, 1 min                                                                                                      |
| Recording mode                     | noncyclic - data logging stops after filling the<br>memory<br>cyclic - after filling memory oldest data is<br>overwritten by new |
| Real time clock                    | year, leap year, month, day, hour, minute, second                                                                                |
| Power                              | Li-Ion battery A8200, 3.6V/5200mAh                                                                                               |
| Protection class                   | IP54                                                                                                                             |
| Dimensions                         | 61 x 93 x 53 mm                                                                                                                  |
| Weight (including batteries)       | approx. 260 g                                                                                                                    |
| Warranty                           | 3 years                                                                                                                          |