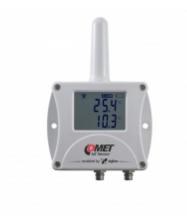

## Wireless thermometer for Sigfox IoT, three-channel

code: W0832

Wireless thermometer measures temperature from the built-in internal sensor and from two external Pt1000 probes (not included).

Measured values are displayed on the display and are regularly sent, in an adjustable time interval from 10 min to 24 h, by radio transmission in Sigfox to <u>COMET Cloud</u>. After the emergence of a new alarm (or the extinction of an alarm in progress), an extraordinary alarm message is sent at the latest within 10 minutes.