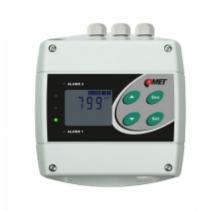

## Transmetteur de concentration de CO2 avec deux sorties relais

Transmetteur de niveau de CO2 avec deux relais de sortie.

 $CO_2$  sensors with relay or serial output (RS485/RS232) are designed for industrial environments as well as spaces where the sensor's appearance matters.

Selected models feature two relay outputs for alarm indication or control of external devices. Each relay can be assigned to a measured or calculated value, with configurable threshold, delay, hysteresis, and acoustic alarm. Controllers are equipped with a power relay (50 V / 2 A).